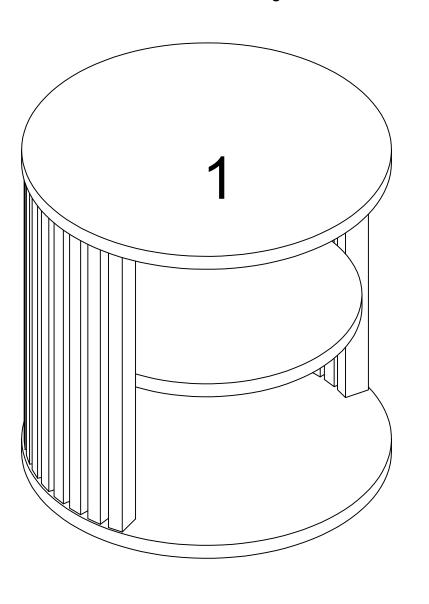

# Lifely\*

Product Code HAMY-BT Harmony Round Bedside Table

Dimensions(W x D x H) 420\*420\*500mm

This 1 -step assembly should take around 5 minutes Godspeed.

Component Panels & part List Please check you have all the panels are listed below.

lifely.com.au

Great job. You're done!

Don't forget to share how it looks in your space and tag us on Instagram. @lifelyhome#homewithlifely!