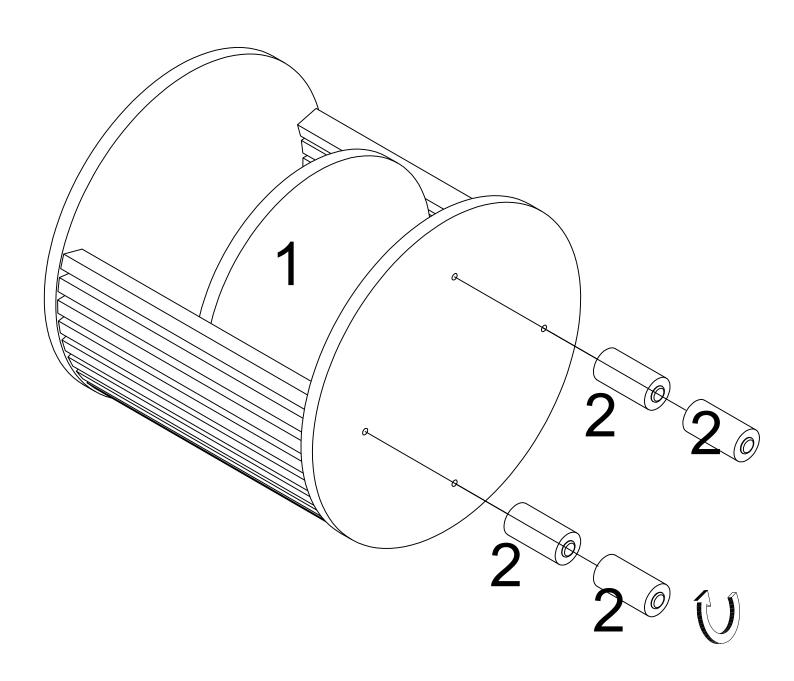

This 1 -step assembly should take around 5 minutes Godspeed.

Component Panels & part List Please check you have all the panels are listed below.

lifely.com.au

Great job. You're done!

Don't forget to share how it looks in your space and tag us on Instagram. @lifelyhome#homewithlifely!